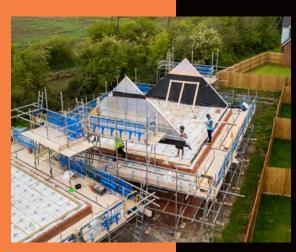

NTSROOF<sup>®</sup> SUPER-SPAN<sup>®</sup> creates more space, faster, and is perfect for large detached homes and dormer bungalows.

Starting with the dwarf walls and a 4-cassette system, our 9+ metre-wide SUPER-SPAN roofs can be constructed in a single day.

The all-timber roof construction eliminates the need for structural internal walls, steels and purlins. The unique load spreading design gives flexibility in the positioning of lintels, windows and other details.