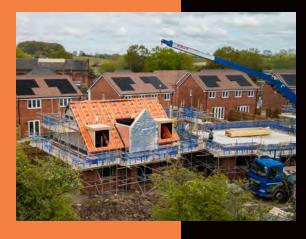

NTSROOF<sup>®</sup> SUPER-SPAN<sup>®</sup> creates more space, faster, and is perfect for large detached homes and dormer bungalows.

Starting with the dwarf walls and a 4-cassette system, our 9+ metre-wide SUPER-SPAN roofs can be constructed in a single day.

The all-timber roof construction eliminates the need for structural internal walls, steels and purlins. The unique load spreading design gives flexibility in the positioning of lintels, windows and other details.