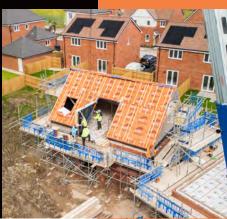

NTSROOF<sup>®</sup> SUPER-SPAN<sup>®</sup> creates more space, faster, and is perfect for large detached homes and dormer bungalows.

Starting with the dwarf walls and a 4-cassette system, our 9+ metre-wide SUPER-SPAN roofs can be constructed in a single day.

The all-timber roof construction eliminates the need for structural internal walls, steels and purlins. The unique load spreading design gives flexibility in the positioning of lintels, windows and other details.