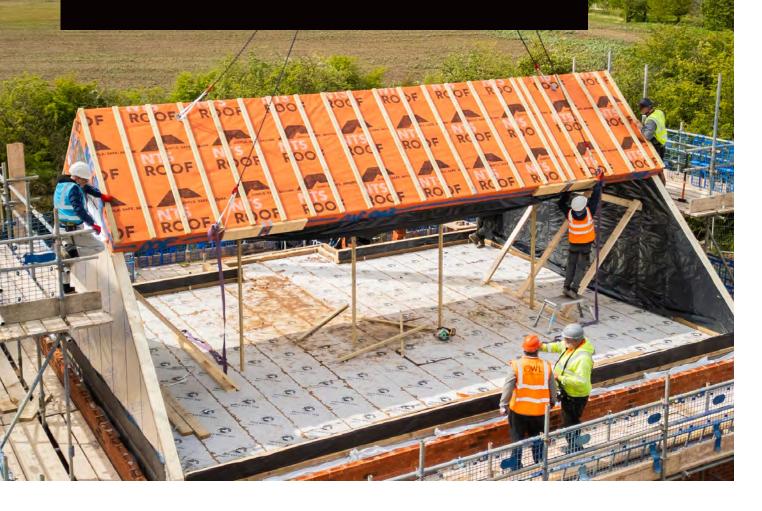

NTSROOF<sup>®</sup> SUPER-SPAN<sup>®</sup> creates more space, faster, and is perfect for large detached homes and dormer bungalows.

Starting with the dwarf walls and a 4-cassette system, our 9+ metre-wide SUPER-SPAN roofs can be constructed in a single day.

The all-timber roof construction eliminates the need for structural internal walls, steels and purlins. The unique load spreading design gives flexibility in the positioning of lintels, windows and other details.