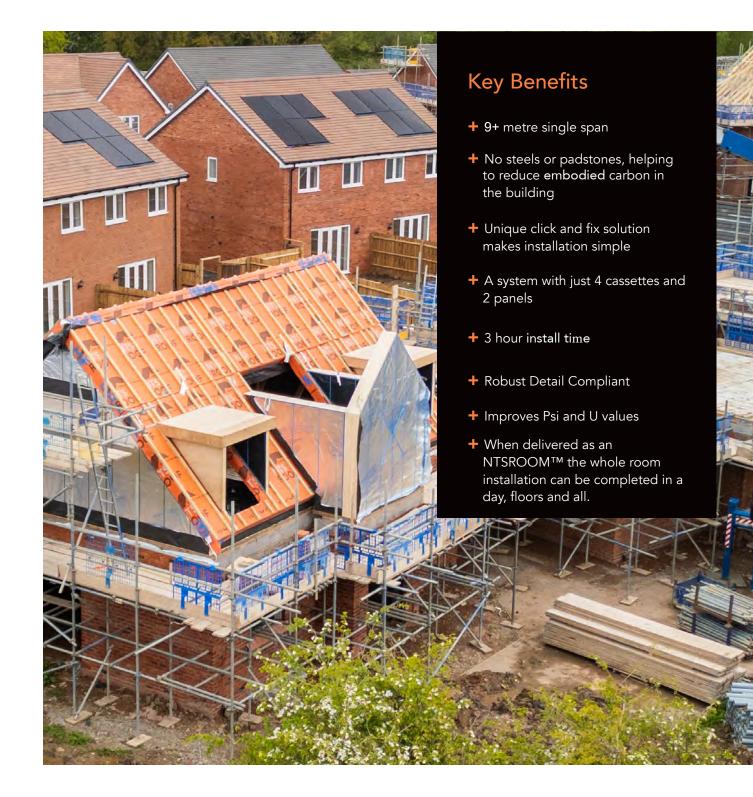

NTSROOF<sup>®</sup> SUPER-SPAN<sup>®</sup> creates more space, faster, and is perfect for large detached homes and dormer bungalows.

Starting with the dwarf walls and a 4-cassette system, our 9+ metre-wide SUPER-SPAN roofs can be constructed in a single day.

The all-timber roof construction eliminates the need for structural internal walls, steels and purlins. The unique load spreading design gives flexibility in the positioning of lintels, windows and other details.

SUPER-SPAN<sup>®</sup> is based on the tried and tested NTSROOF<sup>®</sup> system which has been in production since 2015, and is designed to be Simple, Safe, Secure.

))

NTSROOF<sup>®</sup> Range products are designed, fabricated and delivered across the UK from our strategically located sites in England. Our customers include national housebuilders, local contractors and developers.