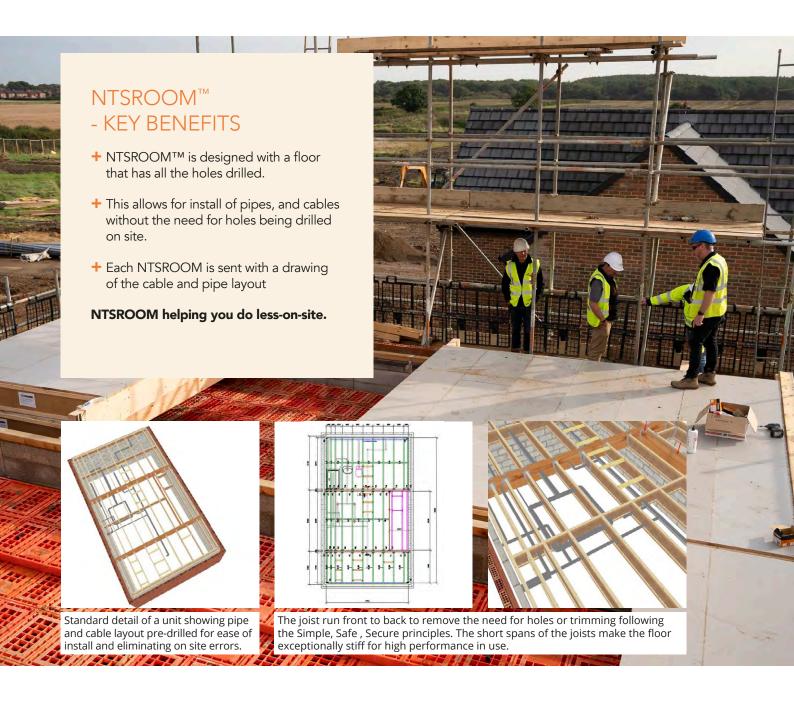

# NTSROOM™ - KEY BENEFITS

- + NTSROOM™ is a complete solution with integrated roof and floor system, factory-built and ready to install on site
- Install a pair of semi-detached houses in a day with one delivery, one crane, and one install plan
- + No high-level steels needed install starts from a level wall plate and progresses to a complete roof solution
- + Tailored for comfort, thermal efficiency, and design, NTSROOM can include a cantilevered roof for natural shading
- Our range of NTSROOM products are Part L compliant
- + Easily installed by local carpentry teams.
- Free 'Supply with Assist' training available for Supply-Only contracts
- + Includes pipe and SVP runs, plus robust flooring