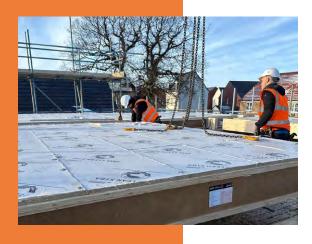

# NTSROOM™ - KEY BENEFITS

- + NTSROOM™ is a complete solution with integrated roof and floor system, factory-built and ready to install on site
- Install a pair of semi-detached houses in a day with one delivery, one crane, and one install plan
- + No high-level steels needed install starts from a level wall plate and progresses to a complete roof solution
- + Tailored for comfort, thermal efficiency, and design, NTSROOM can include a cantilevered roof for natural shading
- Our range of NTSROOM products are Part L compliant
- + Easily installed by local carpentry teams.
- Free 'Supply with Assist' training available for Supply-Only contracts
- + Includes pipe and SVP runs, plus robust flooring

### The Complete Room in a Roof solution

## NTSROOM helping you do Less-on-site

Supply with Assist - your all-in-one support package for Supply-Only Contracts.

Designed as a **Simple. Safe. Secure.** installation of your NTSROOM $^{TM}$ .