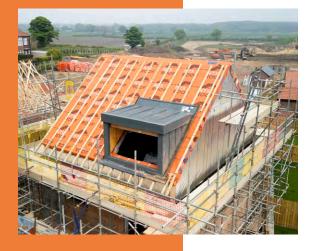

# NTSROOM™ - KEY BENEFITS

- + NTSROOM™ is a complete solution with integrated roof and floor system, factory-built and ready to install on site
- Install a pair of semi-detached houses in a day with one delivery, one crane, and one install plan
- + No high-level steels needed install starts from a level wall plate and progresses to a complete roof solution
- + Tailored for comfort, thermal efficiency, and design, NTSROOM can include a cantilevered roof for natural shading
- Our range of NTSROOM products are Part L compliant
- + Easily installed by local carpentry teams.
- Free 'Supply with Assist' training available for Supply-Only contracts
- + Includes pipe and SVP runs, plus robust flooring

Fully insulated roof, walls, and a partially insulated floor version assist in meeting Part O standards in development.

### The Complete Room in a Roof solution